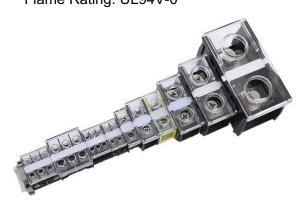

## **Material Specifications**

Terminal contact: Brass Nickel coated Housing material: Polycarbonate Dielectric Strength: 2500V, 1 min Insulation Resistance:  $100M\Omega$  Min

Flame Rating: UL94V-0

(IN-411SBK, IN-100BK, IN-200BK, IN-60BK)