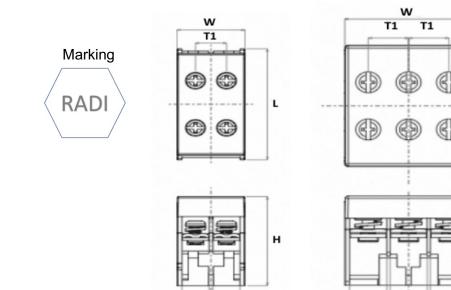

## **IN Series Rail Type Terminal Block (600volt)**

| Part Number    | Applicable Wire | Rated Current | Rated    | Dimensions | T1   | T2   | Number   | Housing material | Screw/Torque  | Specification     |
|----------------|-----------------|---------------|----------|------------|------|------|----------|------------------|---------------|-------------------|
|                | Size (mmsq)     | Ampere        | Voltage  | HxLxW      | (mm) | (mm) | of Poles | Flame Rating     |               | Conformance       |
|                |                 |               |          | (mm)       |      |      |          |                  |               |                   |
| IN-12BK        | 0.75-2.00mmsq   | 20 AMP        | 600 volt | 32x37x20.5 | 9    | 8.2  | 2        | PC- UL94V-0      | M3/0.6-0.8 Nm | EN 60947-7-1:2009 |
| IN-13BK        | 0.75-2.00mmsq   | 20 AMP        | 600 volt | 32x37x26   | 8    | 6.8  | 3        | PC- UL94V-0      | M3/0.6-0.8 Nm | EN 60947-7-1:2009 |
| IN20BK         | 3.5mmsq (max)   | 20 AMP        | 600volt  | 32x37x35   | 11   | 10   | 3        | PC- UL94V-0      | M4/1.5-1.8 Nm | EN 60947-7-1:2009 |
| IN-30BK        | 8.0mmsq (max)   | 20 AMP        | 600 volt | 36x48x43   | 13.5 | 13   | 3        | PC- UL94V-0      | M5/2.4-2.7Nm  | EN 60947-7-1:2009 |
| IN-411SBK (SC) | 14mmsq (max)    | 20 AMP        | 600 volt | 36x48x17   |      |      | 1        | PC- UL94V-0      | M4/1.5-1.8Nm  | EN 60947-7-1:2009 |
| IN-60BK        | 22mmsq (max)    | 20 AMP        | 600 volt | 40x55x23   |      |      | 1        | PC- UL94V-0      | M6/3.2-3.7Nm  | EN 60947-7-1:2009 |
| IN-100BK       | 22.0-38mmsq     | 20 AMP        | 600 volt | 48x73x32   |      |      | 1        | PC- UL94V-0      | M8/15-20Nm    | EN 60947-7-1:2009 |
| IN-200BK       | 38.0-100mmsq    | 20 AMP        | 600 volt | 60x86x40   |      |      | 1        | PC- UL94V-0      | M10/25-30Nm   | EN 60947-7-1:2009 |

T2 T2

(IN-12BK)

T2

T2

(IN-13BK, IN-20BK, IN-30BK)

T2