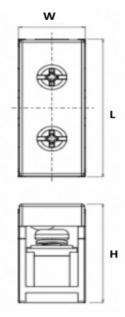

## **IN Series Rail Type Terminal Block (600volt)**

| Part Number    | Applicable Wire | Rated Current | Rated    | Dimensions | T1   | T2   | Number   | Housing material | Screw/Torque  | Specification     |
|----------------|-----------------|---------------|----------|------------|------|------|----------|------------------|---------------|-------------------|
|                | Size (mmsq)     | Ampere        | Voltage  | HxLxW      | (mm) | (mm) | of Poles | Flame Rating     |               | Conformance       |
|                |                 |               |          | (mm)       |      |      |          |                  |               |                   |
| IN-12BK        | 0.75-2.00mmsq   | 20 AMP        | 600 volt | 32x37x20.5 | 9    | 8.2  | 2        | PC- UL94V-0      | M3/0.6-0.8 Nm | EN 60947-7-1:2009 |
| IN-13BK        | 0.75-2.00mmsq   | 20 AMP        | 600 volt | 32x37x26   | 8    | 6.8  | 3        | PC- UL94V-0      | M3/0.6-0.8 Nm | EN 60947-7-1:2009 |
| IN20BK         | 3.5mmsq (max)   | 20 AMP        | 600volt  | 32x37x35   | 11   | 10   | 3        | PC- UL94V-0      | M4/1.5-1.8 Nm | EN 60947-7-1:2009 |
| IN-30BK        | 8.0mmsq (max)   | 20 AMP        | 600 volt | 36x48x43   | 13.5 | 13   | 3        | PC- UL94V-0      | M5/2.4-2.7Nm  | EN 60947-7-1:2009 |
| IN-411SBK (SC) | 14mmsq (max)    | 20 AMP        | 600 volt | 36x48x17   |      |      | 1        | PC- UL94V-0      | M4/1.5-1.8Nm  | EN 60947-7-1:2009 |
| IN-60BK        | 22mmsq (max)    | 20 AMP        | 600 volt | 40x55x23   |      |      | 1        | PC- UL94V-0      | M6/3.2-3.7Nm  | EN 60947-7-1:2009 |
| IN-100BK       | 22.0-38mmsq     | 20 AMP        | 600 volt | 48x73x32   |      |      | 1        | PC- UL94V-0      | M8/15-20Nm    | EN 60947-7-1:2009 |
| IN-200BK       | 38.0-100mmsq    | 20 AMP        | 600 volt | 60x86x40   |      |      | 1        | PC- UL94V-0      | M10/25-30Nm   | EN 60947-7-1:2009 |

T2 T2

(IN-12BK)

T2

T2

(IN-13BK, IN-20BK, IN-30BK)

T2